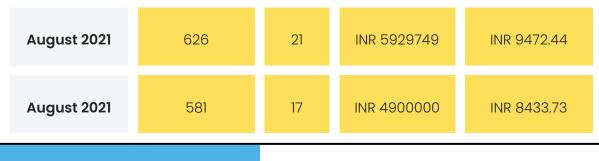

| November<br>2021  | 708 | 17 | INR 7800000 | INR 11016.95 |
|-------------------|-----|----|-------------|--------------|
| October<br>2021   | 652 | 4  | INR 6800000 | INR 10429.45 |
| October<br>2021   | 606 | 13 | INR 6675000 | INR 11014.85 |
| October<br>2021   | 427 | 24 | INR 4713585 | INR 11038.84 |
| October<br>2021   | 626 | 2  | INR 5324220 | INR 8505.14  |
| September<br>2021 | 459 | 21 | INR 4393683 | INR 9572.29  |
| September<br>2021 | 563 | 15 | INR 4900000 | INR 8703.37  |
| September<br>2021 | 660 | 5  | INR 6400000 | INR 9696.97  |
| September<br>2021 | 606 | 17 | INR 5320000 | INR 8778.88  |
| August 2021       | 708 | 11 | INR 6000000 | INR 8474.58  |
| August 2021       | 700 | 4  | INR 8000000 | INR 11428.57 |